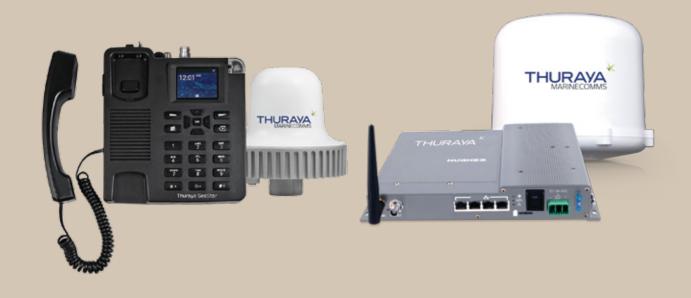

# TECHNICAL SPECIFICATIONS

- Powered by Thuraya Orion IP broadband terminal and Thuraya Seastar voice terminal
- Equipped with Wan Optimizer, enabling TCP acceleration and compression to enhance end-user experience
- Centralized filtering and reporting tool for control and better insight on usage
- Light-weight, mobile compact racks