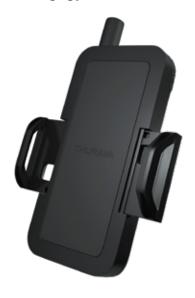

MAXIMUM MOBILITY, RELIABILITY & FLEXIBILITY ON YOUR SMARTPHONE

Thuraya SatSleeve+ allows any smartphone user (using iPhone or Android) to transform their cell phone into a satellite phone.

The SatSleeve+ universal adaptor connects in satellite mode to Thuraya's extended network for phone calls, text messages and data connection directly on your smartphone. You benefit from maximum flexibility as you can easily switch the adaptor to use any iPhone or Android model.

## **CHARACTERISTICS**

- Dimensions: 138 x 69 x 42 mm
- Weight: 256 g
- Battery Life:
  - Talk time up to 3 hours
  - WiFi continuously on: up to 9 hours
  - WiFi off: up to 70 hours\* (\*incoming calls and SOS function still available on main unit)
- Voice
- Data: Download up to 60 Kbps / Upload up to 15 Kbps (GmPRS)
- Power Supply: Output DC 5V/2.0A (with EU/UK/CN/AUS adaptors)
- Operating Temperature: -10°C to +55°C
- Storage Temperature: -20°C to + 70°C
- Battery: 3.7V Li-ion, 24400 mAh

## CONNECTIVITY

3.5 mm jack for headset Micro USB for charging and upgrade DC charging jack