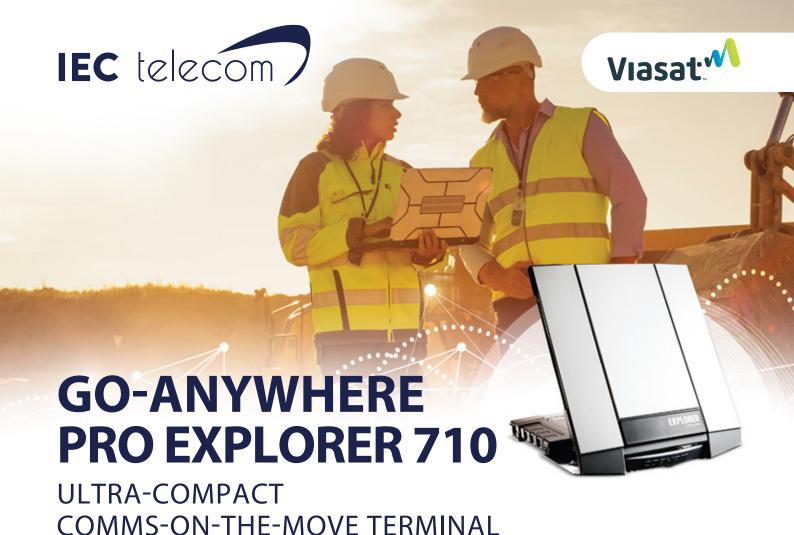

Go-anywhere Pro Explorer 710 is an ultra-portable satellite broadband terminal that empowers users with real-time access to technical support, enables the exchange of emails, and supports VoIP calls. Operating over Viasat's L-band network, Go-anywhere Pro supports a High Data Rate (HDR) streaming service at speeds up to 650 kbps. It also comes with plug-and-play bonding capability to link with another Go-anywhere Pro Explorer 710 terminal to deliver streaming speeds up to 1 Mbps. The lightweight terminal easily integrates with your smartphone over the Explorer Connect app to enable phone calls and text messages as well as broadband access. Go-anywhere Pro Explorer 710 is perfect for dependable satellite communications over multiple interfaces.

### **FEATURES**

Reliable L-band connectivity

Global coverage

Plug-and-play bonding capability

Explorer Connect app integration

HDR streaming services

Ultra-portable