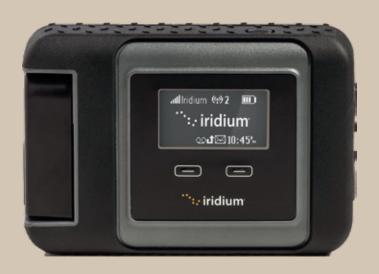

# IRIDIUM GO!®

REAL GLOBAL COVERAGE

SIMPLE AND EASY

SIMPLY FLIP UP THE ANTENNA AND CONNECT QUICKLY TO THE IRIDIUM® NETWORK

Iridium GO!® dramatically extends the capabilities of any smartphone, laptop or tablet by creating a satellite-backed Wi-Fi hotspot anywhere on the planet. Simply flip up the integrated antenna and the battery-powered unit connects quickly and automatically to the LEO satellite constellation.

## **CHARACTERISTICS**

- Dimensions: 11.43 x 8.3 x 3.2 cm
- Ourability Specifications:
  - Military-grade ruggedness (MIL-STD810F)
  - Ingress Protection: IP65
- Easy to Use:
  - Stable, lay-flat design
  - Flip up antenna
  - Built-in menu/status display
- Flexible:
  - Wi-Fi device ready
  - App API for developers
  - Robust accessory platform