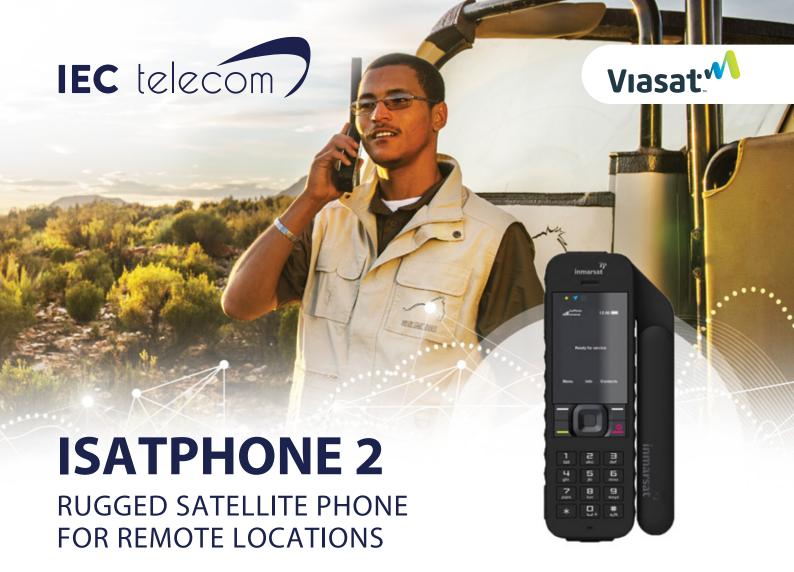

Isatphone 2 is a powerful and rugged satellite phone that offers voice and text communications in the remotest parts of the world. Operating over Viasat's L-band network, Isatphone 2 empowers remote teams in the oil & gas, agriculture, humanitarian, and mining industries to stay in touch with HQ. Along with an unrivalled battery life that provides 8 hours of talk time and 45 hours of standby time, Isatphone 2 receives incoming call alerts even with the antenna stowed. This state-of-the-art phone comes with in-built GPS location services, access to GEOS emergency assistance, and one-touch support mode to send your location to a pre-set emergency number. Isatphone 2 connects to the satellite network in under 45 seconds even in the most extreme weather conditions.

# **FEATURES**

Reliable L-band connectivity

Global coverage (except for the poles)

Incoming call alerts (even with a stowed antenna)

GEOS emergency assistance

Enhanced battery life

Rugged and impact resistant