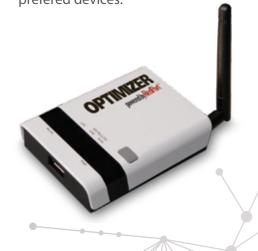

## LEVEL UP WITH OPTIMIZER

For your L-band connections, improve OptiACCESS performance with the Optimizer.

Easily connect your devices to the Optimizer (computers, smartphones, tablets etc.) using WiFi or cellular data (3G/4G/LTE). The Optimizer works with OptiACCESS to ease access to your emails, web, weather files; social media platforms, and even automatically sends your GPS position to be geolocated.

A powerful firewall blocks all undesired connections to avoid unexpected data consumptions, leaving you the ability to configure your network's access to your prefered devices.