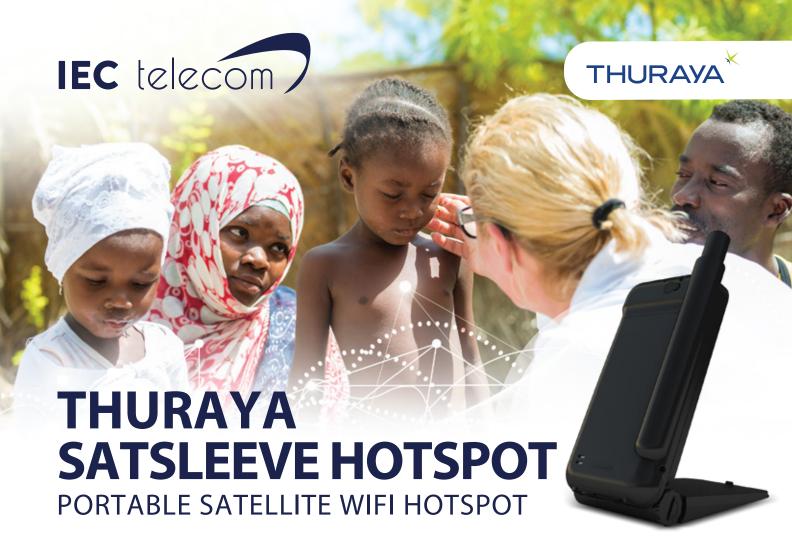

Empowered by Thuraya's uninterrupted satellite network, Thuraya SatSleeve Hotspot provides users with voice and data connectivity on smartphones or tablets. Compact and lightweight, this portable WiFi hotspot comes equipped with an SOS call button that works even if the smartphone isn't connected. Users can make an outgoing call to a predefined number or receive an incoming call. With this state-of-the-art satellite product, users have access to text messages, emails, and social media apps no matter the availability of a local network. Moreover, users can adjust compression settings to increase the speed when loading websites. Thuraya SatSleeve Hotspot is ideal for frequent travelers, explorers, enterprise users, NGOs, and the leisure sector.

### **HUMANITARIAN & NGOS**

Quickly connect smartphones & tablets to a satellite network. Empower humanitarian field teams with a programmable SOS call button that works even if the smartphone isn't connected.