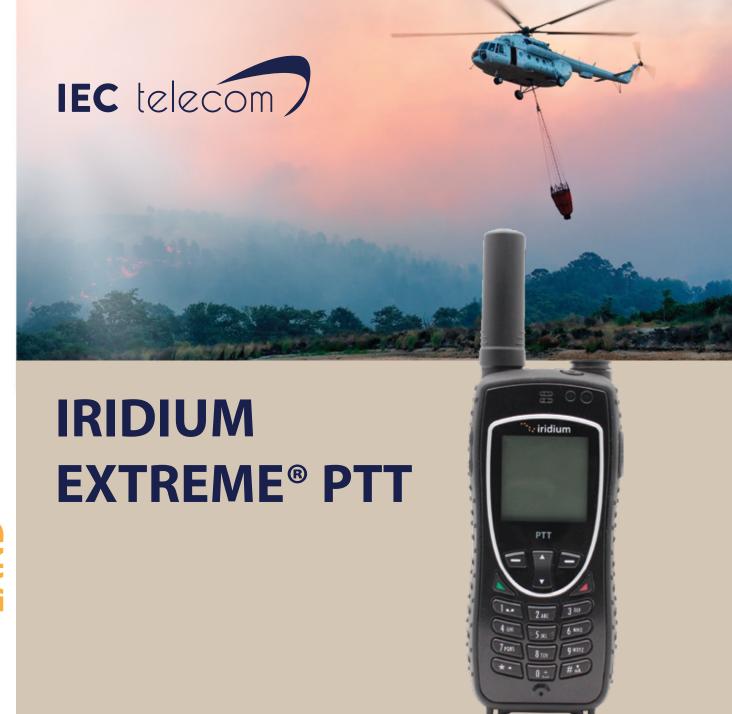

MEETS HIGHEST PHYSICAL (IP65 RATED) AND SECURITY STANDARDS

Iridium Extreme® PTT Push-to-Talk is a completely mobile satellite handset, removing the need to be in or around vehicles. Designed to support critical communications and high intensity users even in the harshest environments, it allows users to be automatically registered via visual and audio scans.

## PHYSICAL FEATURES

- Diamond treaded, taper grip ergonomics
- Integrated loudspeaker

- Rugged, high-gain antenna
- Daylight-readable, glare-resistant display
- Mini-USB data port
- 25mm headset and hands-free capability