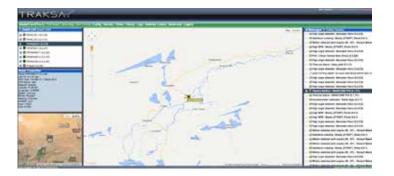

# TRACK, PROTECT AND SECURE YOUR ASSETS AND STAFF

- POWERFUL BACK-END SOFTWARE CONNECTS TO REMOTE ASSETS OVER WIRELESS, TERRESTRIAL OR SATELLITE NETWORKS
- SMARTPHONE INTERFACE TO OTHER NETWORKS AND DEVICES
- AES-256 ENCRYPTION WITH SELECTED REMOTE SERVICES
- EASY INTEGRATION WITH LEGACY SYSTEMS OR 3DR PARTY PROGRAMS
- ADMINISTRATIVE CONTROL OF ASSETS, USERS AND GROUPS
- TWO-WAY TEXT MESSAGING
- FOLLOW ASSETS WITH AUTO MAP SCROLL
- I/O MONITORING AND CONTROL
- MESSAGES AND ALERTS RELAY THROUGH EMAILS AND SMS
- HISTORICAL RECORDS (MAP OR SPREADSHEET)
- DYNAMIC POLYGON & GEOFENCING
- PRE-PROGRAMMABLE EMERGENCY ALERTS
- UNLIMITED CUSTOMER GROUPINGS
- GUARANTEED PRIVACY AND DATA SECURITY
- POLYGON (MULTIPOINT) GEOFENCING
- POLLING FOR ASSET POSITION
- REMOTE SETTINGS CONFIGURATION
- VARIOUS MAPPING OPTIONS