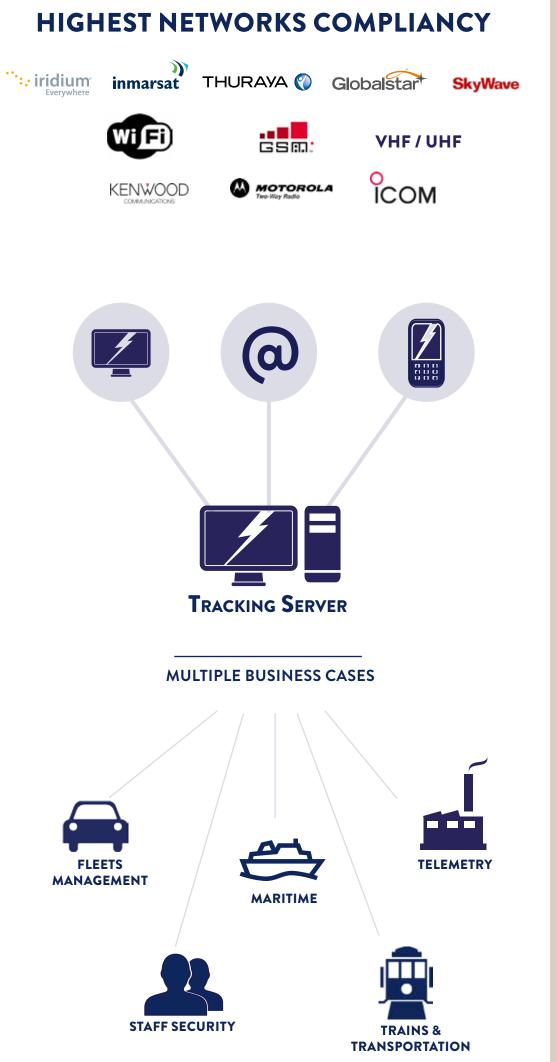

### ADVANCED SATELLITE AND GPS TRACKING FOR SMART FLEET AND ASSET MANAGEMENT.

IEC Telecom Group has developed a powerful tracking services platform offering a large range of solutions to meet M2M needs such as asset tracking and management, lone workers protection, remote control and telemetry, emergency alerts and SCADA.

#### **FLEXIBILITY**

FULL RANGE OF TRACKERS INTEGRATED FOR EVERY NEEDS

#### MAXIMUM AVAILABILITY

COMBINING ACCESS ON SATELLITE AND TERRESTRIAL NETWORK, TRACKING SERVICE IS AVAILABLE ANYTIME, ANYWHERE

#### LONG TERM RELIABILITY

BULLET PROOF TECHNOLOGY WITH HIGHLY SECURED ENVIRONMENT

#### PLUG & PLAY SOLUTION

PROVIDING FULL SOLUTION INCLUDING HARDWARE, AIRTIME & SERVICES

#### COMPLETE AUTONOMY

INTEGRATION WITH LEGACY SYSTEMS OR 3DR PARTY PROGRAMS We create advanced wireless communication and m2m solutions for goods tracking, personnels security and telemetry applications for the most remote and extreme environments and locations »

# TRACK, PROTECT AND SECURE YOUR ASSETS AND STAFF

- POWERFUL BACK-END SOFTWARE CONNECTS TO REMOTE ASSETS OVER WIRELESS, TERRESTRIAL OR SATELLITE NETWORKS
- SMARTPHONE INTERFACE TO OTHER NETWORKS AND DEVICES
- AES-256 ENCRYPTION WITH SELECTED REMOTE SERVICES
- EASY INTEGRATION WITH LEGACY SYSTEMS OR 3DR PARTY PROGRAMS
- ADMINISTRATIVE CONTROL OF ASSETS, USERS AND GROUPS
- TWO-WAY TEXT MESSAGING
- FOLLOW ASSETS WITH AUTO MAP SCROLL
- I/O MONITORING AND CONTROL
- MESSAGES AND ALERTS RELAY THROUGH EMAILS AND SMS
- HISTORICAL RECORDS (MAP OR SPREADSHEET)
- DYNAMIC POLYGON & GEOFENCING
- PRE-PROGRAMMABLE EMERGENCY ALERTS
- UNLIMITED CUSTOMER GROUPINGS
- GUARANTEED PRIVACY AND DATA SECURITY
- POLYGON (MULTIPOINT) GEOFENCING
- POLLING FOR ASSET POSITION
- REMOTE SETTINGS CONFIGURATION
- VARIOUS MAPPING OPTIONS