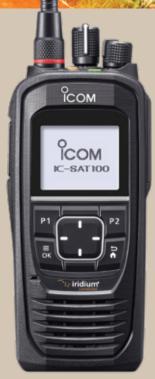

IC-SAT100

Single mode PTT – radio walkie talkie, offering real-time communications all around the world

TOTAL COVERAGE INCLUDING THE POLES

INDEPENDENT OF TERRESTRIAL INFRASTRUCTURE

INTEGRATES WITH IRIDIUM PTT AND INTEROPERATES WITH VHF/UHF, HF, LTE, IP-BASED PHONES

TRANSMIT AN EMERGENCY CALL TO PREPROGRAMMED USERS WITH HOLDING DOWN THE KEY

OFFERS SECURE
CONVERSATIONS WITH AES
256-BIT ENCRYPTION

O ICOM

The IC-SAT100 provides loud, crisp Iridium PTT in a highly durable handheld radio with the user attributes of a terrestrial LMR.

## **KEY FEATURES**

- Simple land mobile radio with features that radio users need most
  - o Large high audio front facing speaker
  - Top-facing talk group selector and volume
  - Removable/replaceable flexible antenna
  - o Extreme durability and feel
  - o 4 soft keys (no-keypad)
- Real-time, low latency communication
- Built-in Emergency Key