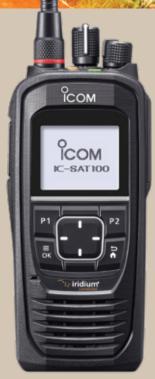

IC-SAT100

Single mode PTT – radio walkie talkie, offering real-time communications all around the world

TOTAL COVERAGE INCLUDING THE POLES

INDEPENDENT OF TERRESTRIAL INFRASTRUCTURE

INTEGRATES WITH IRIDIUM EXTREME® PTT AND INTEROPERATES WITH VHF/UHF, HF, LTE, IP-BASED PHONES

TRANSMIT AN EMERGENCY CALL TO PREPROGRAMMED USERS WITH HOLDING DOWN THE KEY

OFFERS SECURE
CONVERSATIONS WITH AES
256-BIT ENCRYPTION

O ICOM

The IC-SAT100 provides loud, crisp Iridium Extreme® PTT in a highly durable handheld radio with the user attributes of a terrestrial LMR.

## **KEY FEATURES**

- Simple land mobile radio with features that radio users need most
  - o Large high audio front facing speaker
  - Top-facing talk group selector and volume
  - Removable/replaceable flexible antenna
  - o Extreme durability and feel
  - o 4 soft keys (no-keypad)
- Real-time, low latency communication
- Built-in Emergency Key

## **SPECIFICATIONS:**

- Dimensions: 57.8 x 135 x 32.8 mm
- Weight: 300g with BP-300 and antenna
- Long battery life:
  - o Standby Time: 14.5 hours
  - o Talk Time: 7 hours
- Operational temperature range: -30°C to +60°C
- Built-in Bluetooth and GPS receiver

- Multiple language display (English, Chinese, French, Japanese, Spanish)
- Full Mil Std 810F and IP 67 dust, shock, moisture
- Text message and voice recording
- USB connector
- SMA type antenna connector for an external antenna
- Compatible with other Iridium® PTT models, including Iridium Extreme® PTT
- Interoperability with IDAS and analog radios through the Optional VE-PG4, RoIP Gateway