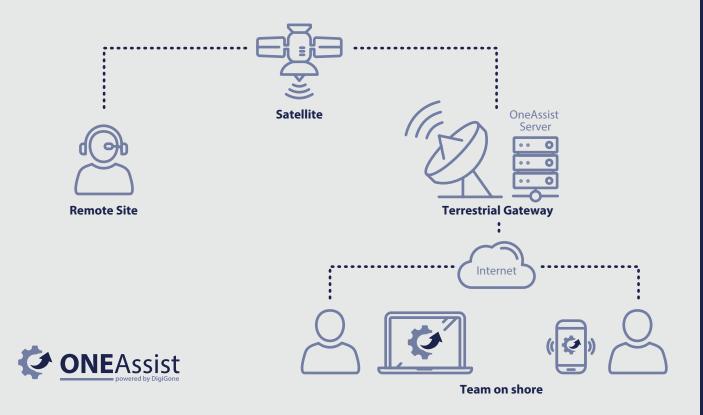

# Optimised hands-free video solution for remote maintenance

Maritime

Oil & Gas

Humanitarian

Enterprise

OneAssist, powered by DigiGone, enables virtual assistance to remote units and extends the complete knowledge resources of your organisation to the field in real-time. With secure voice-controlled solution, field personnel can stay in touch with HQ, share snapshots of ongoing onsite issues, and receive live technical assistance from the shore expert even in low bandwidth and hard to reach environments.

Specially designed for remote collaboration, OneAssist is perfect for IoT data visualisation, guided workflow, document navigation, and remote mentor video calling.

#### **Video and Audio Teleconferences**

OneAssist enables both peer-to-peer and multi-party video and audio calls in real-time

#### **IM and File Transfers**

OneAssist supports the sending and receiving of data to individual or all participants during a live stream. Also, in case the bandwidth is too low for audio calls, the app supports voice-enabled instant messages.

#### **Secure Communications**

OneAssist operates on the AES 256 bit end-to-end encryption algorithm to transfer all video, audio, texts, and files to each participant.