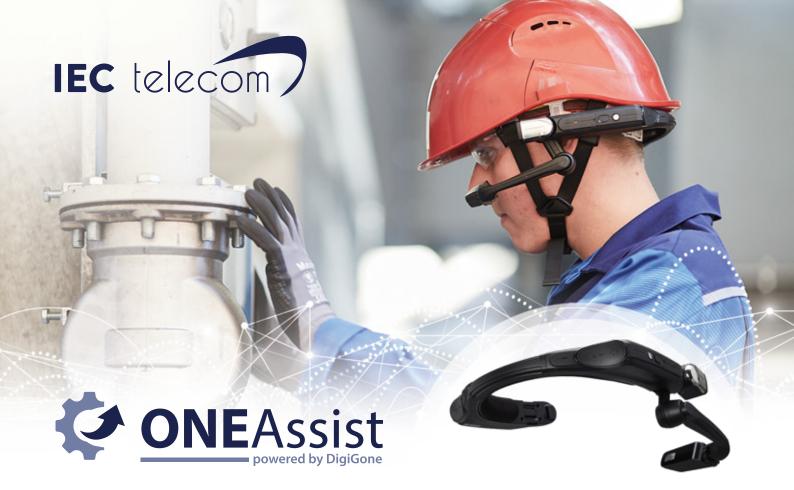

# Optimised hands-free video solution for remote maintenance

Maritime

Oil & Gas

Humanitarian

Enterprise

OneAssist, powered by DigiGone, enables virtual assistance to remote units and extends the complete knowledge resources of your organisation to the field in real-time. With secure voice-controlled solution, field personnel can stay in touch with HQ, share snapshots of ongoing onsite issues, and receive live technical assistance from the shore expert even in low bandwidth and hard to reach environments.

## **HARDWARE OVERVIEW**

With a fully rugged head-mounted device that can be attached to helmets and used with safety glasses and corrective eyewear, OneAssist is accessed via a high-resolution display that corresponds to a 7" tablet view.

This incredible communication solution offers unmatched noise cancellation and powerful audio no matter how remote the region may be.

- 100% hands-free
- Unmatched noise cancellation
- Speech recognition in loud areas
- Powerful audio
- Full-shift internal battery
- Clear outdoor display even in bright sunlight
- PPE compatible
- Water resistant
- Dust resistant
- Shock resistant
- AES 256 encryption