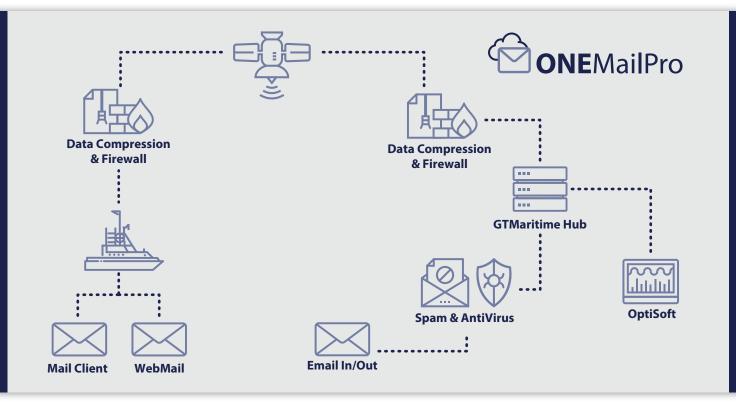

OneMailPro is part of the **OptiSoft** application suite by IEC Telecom. OptiSoft offers a wide range of communication services optimised for the maritime sector, including email management, antivirus, data transfer, remote configuration and administration of vessels.

## **FEATURES**

**Airtime independent:** available to work with any airtime supplier

**Restarts from point-of-interruption:** resumes data transfer from point-of-interruption if there is any break in communications

**Flexible and agile:** tailored to fulfil business-specific needs and works with any front-end client such as Outlook; also includes built-in webmail

**Web dashboard:** fleetwide remote management and configuration from a single dashboard; includes pro-active alerts and automated reports

**No additional hardware:** software-only solution, engineered to work across current hardware

**Selectable mail flow option:** includes mailbox preview to allow important messages to be prioritised