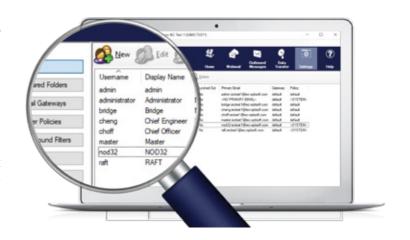

**Flexible and agile:** tailored to fulfil business-specific needs and works with any front-end client such as Outlook; also includes built-in webmail

**Web dashboard:** fleetwide remote management and configuration from a single dashboard; includes pro-active alerts and automated reports

**One-click pre-configured install:** allows for simple, fast, and remote setup; no need to send an engineer

**Vessel tracking:** allows to track the location of your vessels

**Financial control:** per vessel pricing with unlimited mailboxes to provide financial predictability