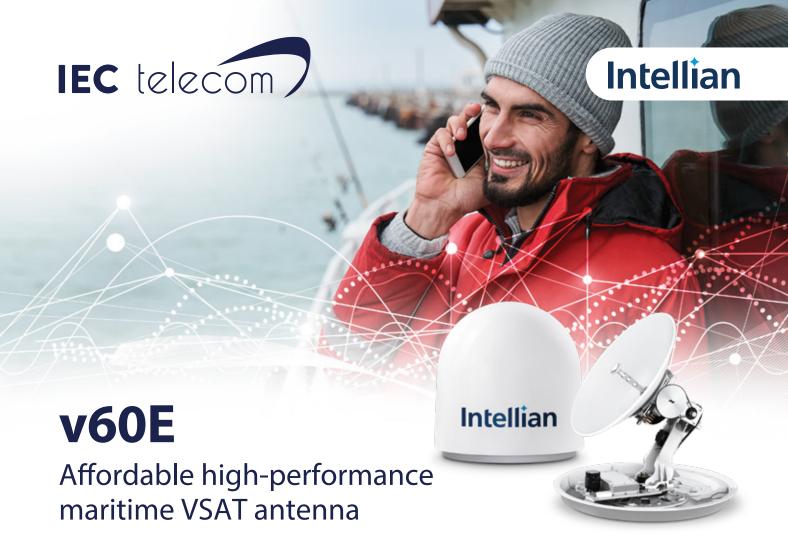

Delivering higher levels of performance in the 65cm class with an in-house designed reflector, v60E is a powerful and efficient antenna that is especially suitable for the harsh maritime environment. Its simplified design allows for easy installation at significantly reduced pricing. As a lightweight and stabilised VSAT maritime antenna system, v60E delivers enhanced tracking precision, enables entry into new market sectors, and increases the competitive edge of customers with a lower budget. With a single cable connection and an integrated antenna management system, v60E also reduces freight and deployment costs for leisure boats, fishing boats, and offshore vessels.

# **FEATURES**

Compact and lightweight terminal

Single cable solution

Advanced RF design and technology

Integrated antenna management platform

Intelsat Flex Certified

Simple installation