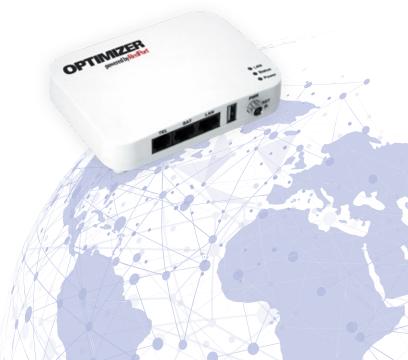

#### iec-telecom.com

Improve OptiACCESS performance with the Optimizer.

Easily connect your devices to the Optimizer (computers, smartphones, tablets, etc.) using WiFi. The Optimizer works with OptiACCESS to ease access to your emails, web, weather files, social media platforms, and even automatically sends your GPS position to be geolocated.

A powerful configurable firewall blocks all undesired connections to avoid unexpected data consumption, leaving you with the ability to configure the network's access to your preferred devices.